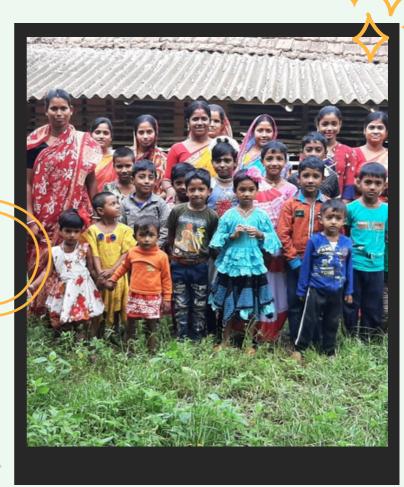

### Display of talents

The locals from the villages in Sunderbans, were thrilled to witness a spectacular show of talents by the children of the STEPS study centre.