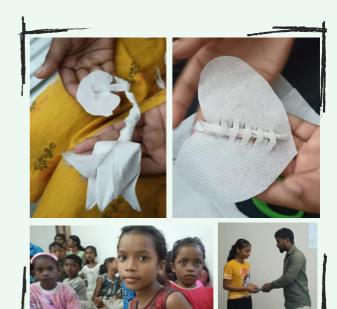

### Fun with paper

The children in Assam creatively displayed their craft skills with paper and scissors. The children from the English coaching, boldly stepped forward to deliver short speeches. They also watched a motivational video.