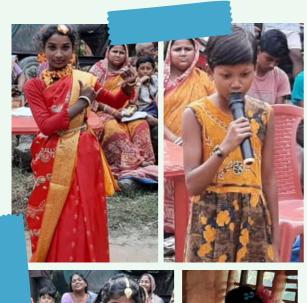

### Display of talents

The locals from the villages in Sunderbans, were thrilled to witness a spectacular show of talents by the children of the STEPS study centre.

### Fun with paper

The children in Assam creatively displayed their craft skills with paper and scissors. The children from the English coaching, boldly stepped forward to deliver short speeches. They also watched a motivational video.