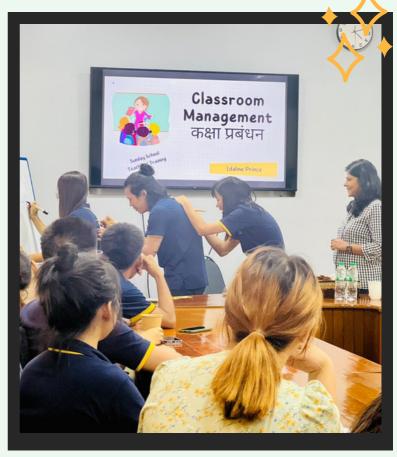

### Workshop for school teachers on Classroom Management

It was a great time of learning and sharing knowledge among a bunch of school teachers who were eager to learn and equip themselves. Activities and Q & A made the session very lively and interactive.